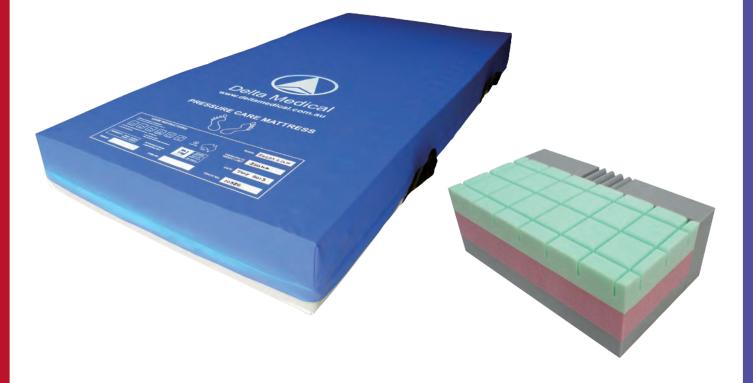

# **Delta Plus Mattress**

A foam support surface aids in the prevention and management of pressure injury. Pressure, shear, friction and moisture are all contributing factors effecting skin integrity.

## FOAM SPECIFICATION

- Delta Plus mattress has been designed using hospital grade foam in all three layers. Density, hardness and depth played a major role in this decision.
- Top surface has been castellated increasing surface contact area and potentially reducing risk factors.

#### PROPERTIES

- This surface has side rails with a hinging system for stability and flexibility.
- All foams meet Australian Standards and are treated with an antimicrobial agent called Ultra-Fresh.
- · 5 year guarantee on foam

# KEY SPECIFICATIONProduct code84605ZLength1990mmWidth900mmDepth180mm( optional sizing available )Veight capacity:Weight capacity:150kg–250kg