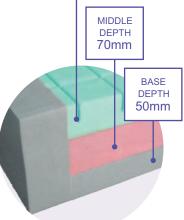

## FOAM SPECIFICATION

- Delta Plus mattress has been designed using hospital grade foam in all three layers. Density, hardness and depth played a major role in this decision.
- Top surface has been castellated increasing surface contact area and potentially reducing risk factors.

#### PROPERTIES

- This surface has side rails with a hinging system for stability and flexibility.
- All foams meet Australian Standards and are treated with an antimicrobial agent called Ultra-Fresh.
- · 5 year guarantee on foam

# TOP DEPTH 60mm